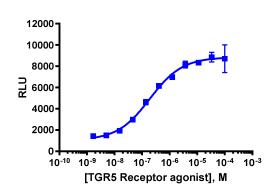

## **Functional Performance**

Cells were plated in a 96-well plate and stimulated with a control agonist (+ Forskolin for Gi targets), using the assay conditions described below. Following stimulation, signal was detected according to the recommended protocol. Please refer below for information on control compounds.

Cell Number/Well: 30000

Control Agonist: TGR5 Receptor Agonist

Cell Plating Reagent: AssayComplete™ Cell Plating 2 Reagent

Cell Incubation Time (Hours): 24

Agonist Incubation Time (minutes): 30

Agonist Incubation Temperature (°C): 37

EC<sub>50</sub> for Agonist Stimulation (nM): 191.7

Signal:Background at Agonist E<sub>max</sub>: 6.8