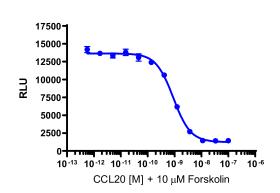

### **Functional Performance**

Cells were plated in a 96-well plate and stimulated with a control agonist (+ Forskolin for Gi targets), using the assay conditions described below. Following stimulation, signal was detected according to the recommended protocol. Please refer below for information on control compounds.

Cell Number/Well: 30000

 Control Agonist:
 Recombinant Human MIP-3α (CCL20)

 Cell Plating Reagent:
 AssayComplete™ Cell Plating 2 Reagent

Cell Incubation Time (Hours):24Agonist Incubation Time (minutes):30Agonist Incubation Temperature (°C):37 $EC_{50}$  for Agonist Stimulation (nM):0.9Signal:Background at Agonist  $E_{max}$ :9.9