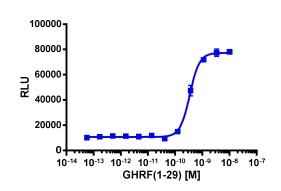

### **Functional Performance**

Cells were plated in a 96-well plate and stimulated with a control agonist (+ Forskolin for Gi targets), using the assay conditions described below. Following stimulation, signal was detected according to the recommended protocol. Please refer below for information on control compounds.

Cell Number/Well: 30000

Control Agonist: Growth Hormone Releasing Factor, GRF (1-29)

 Cell Plating Reagent:
 AssayComplete™ Cell Plating 2 Reagent

Cell Incubation Time (Hours): 24

Agonist Incubation Time (minutes): 30

Agonist Incubation Temperature (°C): 37

EC<sub>50</sub> for Agonist Stimulation (nM): 0.35

Signal:Background at Agonist E<sub>max</sub>: 7.6