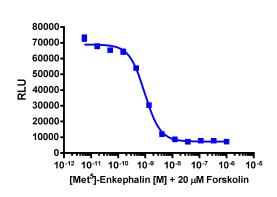

#### **Functional Performance**

Cells were plated in a 96-well plate and stimulated with a control agonist (+ Forskolin for Gi targets), using the assay conditions described below. Following stimulation, signal was detected according to the recommended protocol. Please refer below for information on control compounds.

Cell Number/Well: 30000

Control Agonist: Met 5-Enkephalin

Cell Plating Reagent: AssayComplete™ Cell Plating 2 Reagent

 Cell Incubation Time (Hours):
 24

 Agonist Incubation Time (minutes):
 30

 Agonist Incubation Temperature (°C):
 37

 EC₅₀ for Agonist Stimulation (nM):
 0.95

 Signal:Background at Agonist Emax:
 10.1