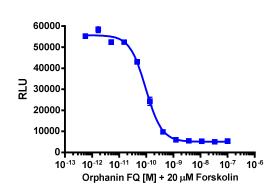

#### **Functional Performance**

Cells were plated in a 96-well plate and stimulated with a control agonist (+ Forskolin for Gi targets), using the assay conditions described below. Following stimulation, signal was detected according to the recommended protocol. Please refer below for information on control compounds.

Cell Number/Well: 30000

Control Agonist: Orphanin FQ

Cell Plating Reagent: AssayComplete™ Cell Plating 2 Reagent

 Cell Incubation Time (Hours):
 24

 Agonist Incubation Time (minutes):
 30

 Agonist Incubation Temperature (°C):
 37

 EC₅₀ for Agonist Stimulation (nM):
 0.1

 Signal:Background at Agonist Emax:
 10.2