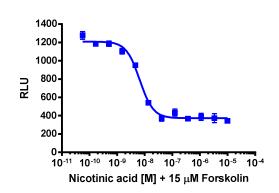

#### **Functional Performance**

Cells were plated in a 96-well plate and stimulated with a control agonist (+ Forskolin for Gi targets), using the assay conditions described below. Following stimulation, signal was detected according to the recommended protocol. Please refer below for information on control compounds.

| Cell Number/Well:   | 30000 |
|---------------------|-------|
| Cell Hullibel/Well. | 30000 |

**Cell Plating Reagent:** AssayComplete™ Cell Plating 2 Reagent

Cell Incubation Time (Hours): 24
Agonist Incubation Time (minutes): 30
Agonist Incubation Temperature (°C): 37
EC₅₀ for Agonist Stimulation (nM): 6.6
Signal:Background at Agonist E<sub>max</sub>: 3.7

## **Additional Ligand Information**

Control Agonist: Nicotinic Acid

Vendor: Eurofins DiscoverX® (Catalog No. 92-1168)